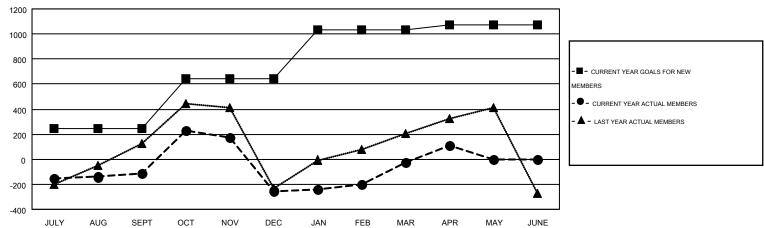

## GOALS AND ACTUAL MEMBERS CUMULATIVE

| DROPPED CLUBS: 23  DROPPED MEMBERS |                    | 326 CLUBS OF 542 ADDED 1 OR MORE<br>NEW MEMBERS | GENDER DISTRIBUTION  MALE 16,124 (91.92%)  FEMALE 1,418 (8.08%) |                |  |
|------------------------------------|--------------------|-------------------------------------------------|-----------------------------------------------------------------|----------------|--|
| DECEASED CLUB CANCELLED OTHER      | 63<br>519<br>1,189 | CLICK HERE FOR HEALTH ASSESSMENT DATA           | FAMILY UNIT MEMBERS HEAD OF HOUSEHOLD                           | 2,418<br>1,166 |  |
| TOTAL                              | 1,771              |                                                 | NON-HEAD OF HOUSEHOLD                                           | 1,252          |  |