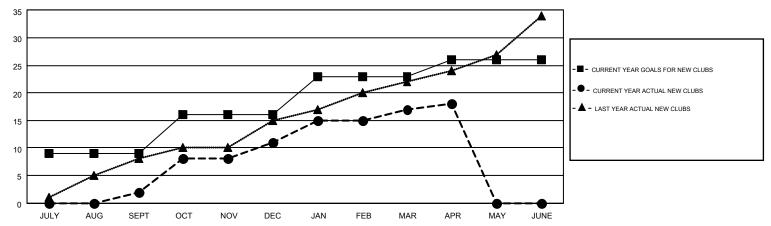

| 461                                    | 574                | -113             |
| OCT/NOV/DEC   | 7                | 9                 | 15               | -6               | OCT/NOV/DEC           | 400                | 626                                    | 766                | -140             |
| JAN/FEB/MAR   | 7                | 6                 | 6                | 0                | JAN/FEB/MAR           | 390                | 571                                    | 344                | 227              |
| APR/MAY/JUNE  | 3                | 1                 | 0                | 1                | APR/MAY/JUNE          | 40                 | 224                                    | 87                 | 137              |

## GOALS AND ACTUAL NEW CLUBS CUMULATIVE



## GOALS AND ACTUAL MEMBERS CUMULATIVE



| DROPPED CLUBS: 23  DROPPED MEMBERS |                    | 326 CLUBS OF 542 ADDED 1 OR MORE<br>NEW MEMBERS | GENDER DISTRIBUTION  MALE 16,124 (91.92%)  FEMALE 1,418 (8.08%) |                |  |
|------------------------------------|--------------------|-------------------------------------------------|-----------------------------------------------------------------|----------------|--|
| DECEASED CLUB CANCELLED OTHER      | 63<br>519<br>1,189 | CLICK HERE FOR HEALTH ASSESSMENT DATA           | FAMILY UNIT MEMBERS HEAD OF HOUSEHOLD                           | 2,418<br>1,166 |  |
| TOTAL                              | 1,771              |                                                 | NON-HEAD OF HOUSEHOLD